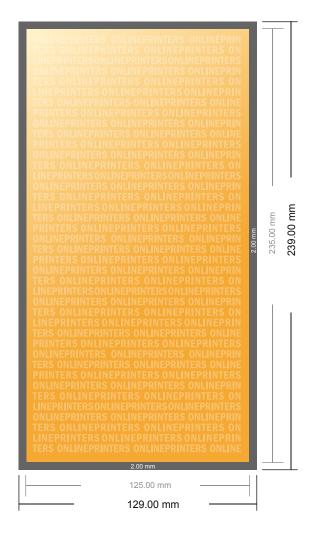

## **Invitation cards Portrait**

Maxi • 2 pages

- Data format (incl. 2.00 mm bleed): 12.90 x 23.90 cm
- Trimmed size: 12.50 x 23.50 cm