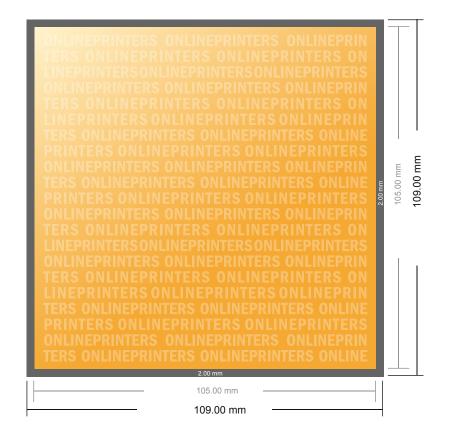

## **Invitation cards Portrait**

A6-Square • 2 pages

- Data format (incl. 2.00 mm bleed): 10.90 x 10.90 cm
- Trimmed size: 10.50 x 10.50 cm