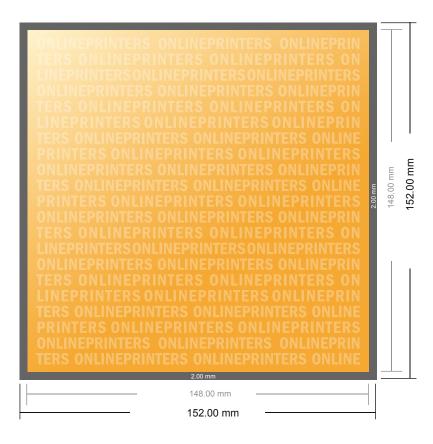

## Invitation cards Portrait

A5-Square • 2 pages

- Data format (incl. 2.00 mm bleed): 15.20 x 15.20 cm
- Trimmed size: 14.80 x 14.80 cm