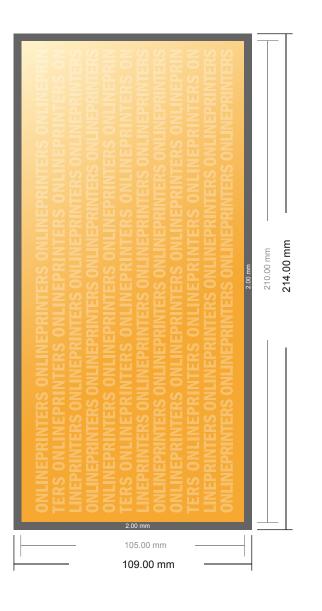

# Invitation cards Landscape

DL • 2 pages

- Data format (incl. 2.00 mm bleed): 21.40 x 10.90 cm
- Trimmed size: 21.00 x 10.50 cm

#### Safety margin

Maintaining 4 mm space between the text/information and the edge of the trimmed format prevents undesirable cuts.