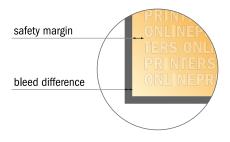

#### Safety margin

Maintaining 4 mm space between the text/information and the edge of the trimmed format prevents undesirable cuts.

### Please note:

- Allow for trim allowance and safety margin according to instructions.
- Arrange background graphics, images or graphics up to the edge of the data format.
- Tolerances may occur during production due to cutting, punching and folding processes.
- This sketch is not drawn to scale.
- Printing data: Instructions and templates can be found under the menu item "Printing data" at www.onlineprinters.com.