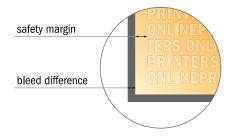

## Safety margin

Maintaining 4 mm space between the text/information and the edge of the trimmed format prevents undesirable cuts.