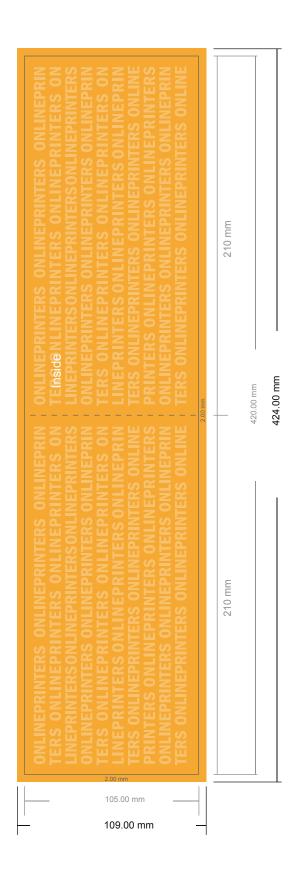

# Invitation cards Landscape

DL • 4 pages

- Data format (incl. 2.00 mm bleed): 42.40 x 10.90 cm
- Trimmed size (open): 42.00 x 10.50 cm
- Trimmed size (closed): 21.00 x 10.50 cm

## Safety margin

Maintaining 4 mm space between the text/information and the edge of the trimmed format prevents undesirable cuts.

### Please note:

- Allow for trim allowance and safety margin according to instructions.
- Arrange background graphics, images or graphics up to the edge of the data format.
- Tolerances may occur during production due to cutting, punching and folding processes.
- This sketch is not drawn to scale.
- Printing data: Instructions and templates can be found under the menu item "Printing data" at www.onlineprinters.com.