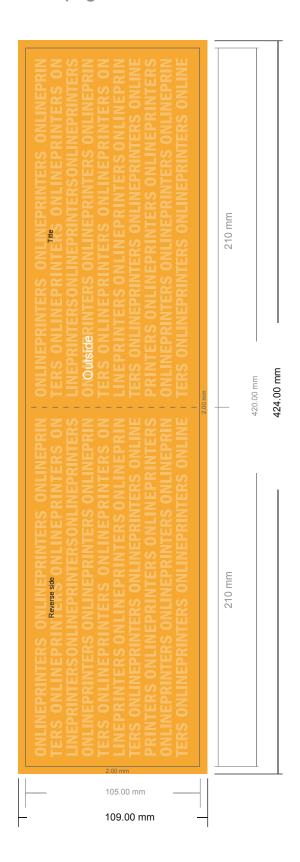

# Invitation cards Landscape

DL • 4 pages

- Data format (incl. 2.00 mm bleed): 42.40 x 10.90 cm
- Trimmed size (open): 42.00 x 10.50 cm
- Trimmed size (closed): 21.00 x 10.50 cm

## Safety margin

Maintaining 4 mm space between the text/information and the edge of the trimmed format prevents undesirable cuts.

### Please note:

- Allow for trim allowance and safety margin according to instructions.
- Arrange background graphics, images or graphics up to the edge of the data format.
- Tolerances may occur during production due to cutting, punching and folding processes.
- This sketch is not drawn to scale.
- Printing data: Instructions and templates can be found under the menu item "Printing data" at www.onlineprinters.com.