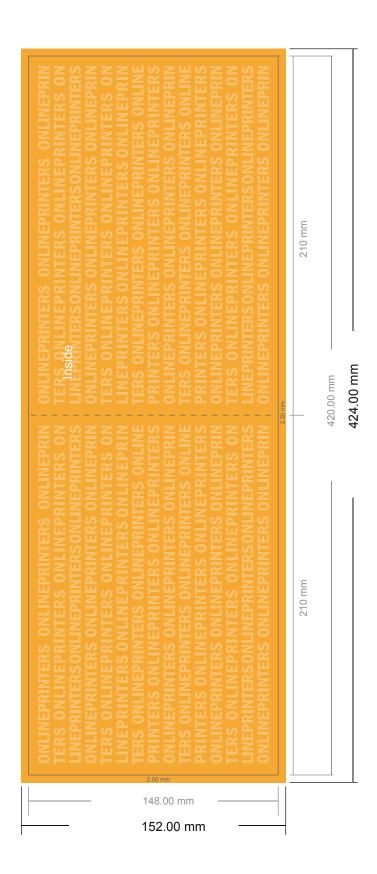

# Invitation cards Landscape

A5 • 4 pages

- Data format (incl. 2.00 mm bleed): 42.40 x 15.20 cm
- Trimmed size (open): 42.00 x 14.80 cm
- Trimmed size (closed): 21.00 x 14.80 cm

## Safety margin

Maintaining 4 mm space between the text/information and the edge of the trimmed format prevents undesirable cuts.

### Please note:

- Allow for trim allowance and safety margin according to instructions.
- Arrange background graphics, images or graphics up to the edge of the data format.
- Tolerances may occur during production due to cutting, punching and folding processes.
- This sketch is not drawn to scale.
- Printing data: Instructions and templates can be found under the menu item "Printing data" at www.onlineprinters.com.