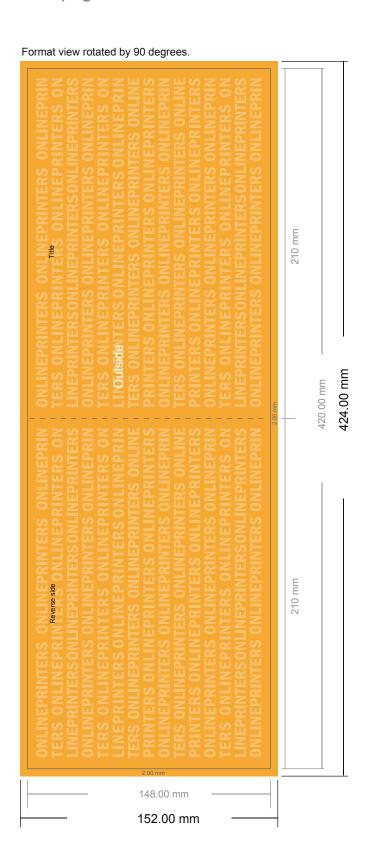

# Invitation cards Landscape

A5 • 4 pages

- Data format (incl. 2.00 mm bleed): 42.40 x 15.20 cm
- Trimmed size (open): 42.00 x 14.80 cm
- Trimmed size (closed): 21.00 x 14.80 cm

## Safety margin

Maintaining 4 mm space between the text/information and the edge of the trimmed format prevents undesirable cuts.

### Please note:

- Allow for trim allowance and safety margin according to instructions.
- Arrange background graphics, images or graphics up to the edge of the data format.
- Tolerances may occur during production due to cutting, punching and folding processes.
- This sketch is not drawn to scale.
- Printing data: Instructions and templates can be found under the menu item "Printing data" at www.onlineprinters.com.