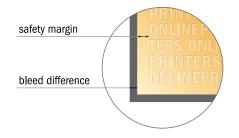

## Safety margin

Maintaining 4 mm space between the text/information and the edge of the trimmed format prevents undesirable cuts.

### Please note:

- Allow for trim allowance and safety margin according to instructions.
- Arrange background graphics, images or graphics up to the edge of the data format.
- Tolerances may occur during production due to cutting, punching and folding processes.
- This sketch is not drawn to scale.
- Printing data: Instructions and templates can be found under the menu item "Printing data" at www.onlineprinters.com.