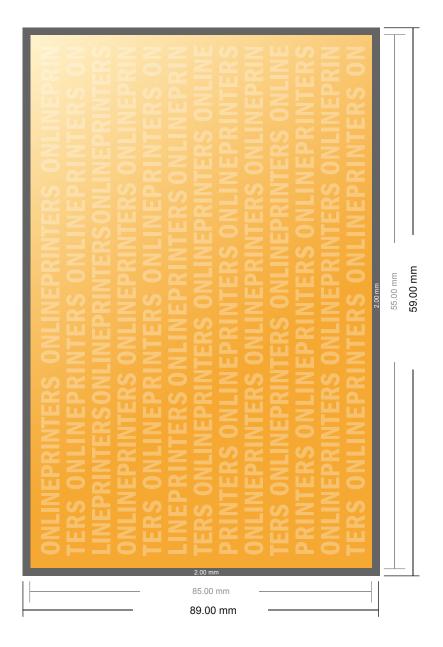

## Invitation cards Landscape

8.5 x 5.5 cm • 2 pages

- Data format (incl. 2.00 mm bleed): 5.90 x 8.90 cm
- Trimmed size:
  5.50 x 8.50 cm

## Safety margin

Maintaining 4 mm space between the text/information and the edge of the trimmed format prevents undesirable cuts.