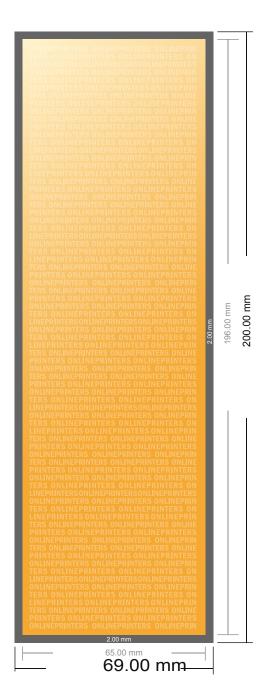

## **Postcard Stickers**

Ring binder wide spine (6.5 x 19.6 cm) • Portrait

- Data format (incl. 2.00 mm bleed): 6.90 x 20.00 cm
- Trimmed size:6.50 x 19.60 cm