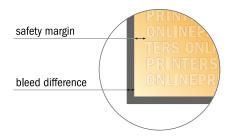

#### Safety margin

Maintaining 4 mm space between the text/information and the edge of the trimmed format prevents undesirable cuts.