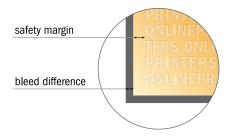

#### Safety margin

Maintaining 4 mm space between the text/information and the edge of the trimmed format prevents undesirable cuts.