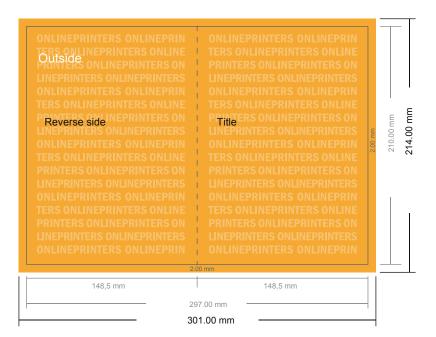

## Thank you cards Portrait

A5 • 4 pages

|           | ONLINEPRINTERS ONLINEPRIN<br>TERS ONLINEPRINTERS ONLINE<br>PRINTERS ONLINEPRINTERS ON<br>LINEPRINTERS ONLINEPRINTERS<br>ONLINEPRINTERS ONLINEPRIN                                                                                                                                                                                                                       | ONLINEPRINTERS ONLINEPRIN<br>TERS ONLINEPRINTERS ONLINE<br>PRINTERS ONLINEPRINTERS ON<br>LINEPRINTERS ONLINEPRINTERS<br>ONLINEPRINTERS ONLINEPRIN<br>TERS ONLINEPRINTERS ONLINE | -       |           | -         |
|-----------|-------------------------------------------------------------------------------------------------------------------------------------------------------------------------------------------------------------------------------------------------------------------------------------------------------------------------------------------------------------------------|---------------------------------------------------------------------------------------------------------------------------------------------------------------------------------|---------|-----------|-----------|
|           | TERS ONLINEPRINTERS ONLINE<br>PRINTERS ONLINEPRINTERS ON<br>LINEPRINTERS ONLINEPRINTERS<br>ONLINEPRINTERS ONLINEPRIN<br>TERS ONLINEPRINTERS ONLINE<br>PRINTERS ONLINEPRINTERS ON<br>LINEPRINTERS ONLINEPRINTERS<br>ONLINEPRINTERS ONLINEPRIN<br>TERS ONLINEPRINTERS ON<br>LINEPRINTERS ONLINEPRINTERS<br>ONLINEPRINTERS ONLINEPRINTERS<br>ONLINEPRINTERS ONLINEPRINTERS | PRINTERS ONLINEPRINTERS ON                                                                                                                                                      | 2.00 mm | 210.00 mm | 214.00 mm |
|           | 2.<br>148,5 mm                                                                                                                                                                                                                                                                                                                                                          | 148,5 mm                                                                                                                                                                        | -       |           |           |
|           | 297.00 mm                                                                                                                                                                                                                                                                                                                                                               |                                                                                                                                                                                 |         |           |           |
| 301.00 mm |                                                                                                                                                                                                                                                                                                                                                                         |                                                                                                                                                                                 |         |           |           |

- Data format (incl. 2.00 mm bleed): 30.10 x 21.40 cm
- Trimmed size (open): 29.70 x 21.00 cm
- Trimmed size (closed): 14.80 x 21.00 cm

#### Safety margin

Maintaining 4 mm space between the text/information and the edge of the trimmed format prevents undesirable cuts.