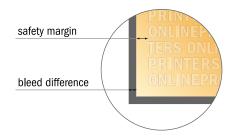

- Data format (incl. 2.00 mm bleed): 30.00 x 10.90 cm
- Trimmed size (open): 29.60 x 10.50 cm
- Trimmed size (closed): 14.80 x 10.50 cm
- Safety margin Maintaining 4 mm space between the text/information and the edge of the trimmed format prevents undesirable cuts.

#### Please note:

- Allow for trim allowance and safety margin according to instructions.
- Arrange background graphics, images or graphics up to the edge of the data format.
- Tolerances may occur during production due to cutting, punching and folding processes.
- This sketch is not drawn to scale.
- Printing data: Instructions and templates can be found under the menu item "Printing data" at www.onlineprinters.com.