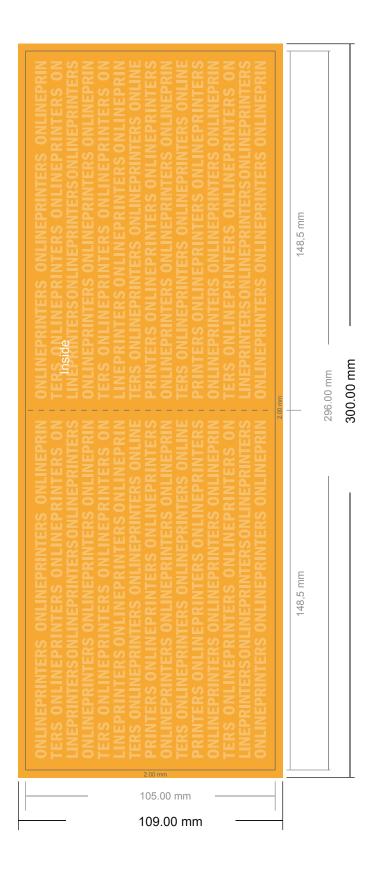

#### Format view rotated by 90 degrees.

| ONLINEPRINTERS ONLINEPRIN O<br>IN REUTE ONLINERS ON T<br>LINEPRINTERS ONLINEPRINTERS |    | ITER ONLINE ONLINE AND A TO A T | ONLINEPRINTERS ONLINEPRINTERS ON TERS ONLINEPRI<br>PRINTERSONLINEPRINTERS ONLINEPRINTERS ON<br>VEPRINTERS ONLINEPRINTERS ONLINEPRIN ONLINEPRINTERS | 148,5 mm<br>148,5 mm<br>296.00 mm<br>300.00 mm |
|--------------------------------------------------------------------------------------|----|---------------------------------------------------------------|----------------------------------------------------------------------------------------------------------------------------------------------------|------------------------------------------------|
| ONLINEPR<br>TERS ON<br>LINEPRIN                                                      | 10 | 5.00 mm<br>99.00 mm                                           | ERS<br>INEP                                                                                                                                        |                                                |

- Data format (incl. 2.00 mm bleed): 30.00 x 10.90 cm
- Trimmed size (open): 29.60 x 10.50 cm
- Trimmed size (closed): 14.80 x 10.50 cm
- Safety margin Maintaining 4 mm space between the text/information and the edge of the trimmed format prevents undesirable cuts.

#### Please note:

- Allow for trim allowance and safety margin according to instructions.
- Arrange background graphics, images or graphics up to the edge of the data format.
- Tolerances may occur during production due to cutting, punching and folding processes.
- This sketch is not drawn to scale.
- Printing data: Instructions and templates can be found under the menu item "Printing data" at www.onlineprinters.com.