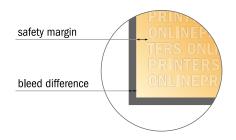

# Thank you cards Landscape

A6 • 4 pages

- Data format (incl. 2.00 mm bleed): 30.00 x 10.90 cm
- Trimmed size (open): 29.60 x 10.50 cm
- Trimmed size (closed): 14.80 x 10.50 cm
- Safety margin Maintaining 4 mm space between the text/information and the edge of the trimmed format prevents undesirable cuts.

#### Please note:

- Allow for trim allowance and safety margin according to instructions.
- Arrange background graphics, images or graphics up to the edge of the data format.
- Tolerances may occur during production due to cutting, punching and folding processes.
- This sketch is not drawn to scale.
- Printing data: Instructions and templates can be found under the menu item "Printing data" at www.onlineprinters.com.