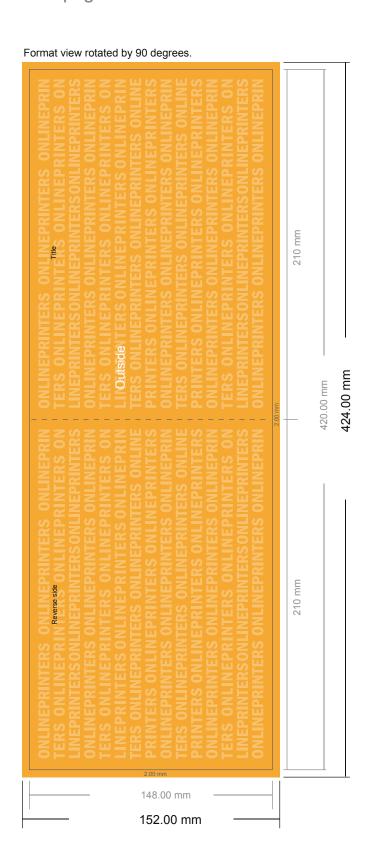

# Thank you cards Landscape

A5 • 4 pages

- Data format (incl. 2.00 mm bleed): 42.40 x 15.20 cm
- Trimmed size (open): 42.00 x 14.80 cm
- Trimmed size (closed): 21.00 x 14.80 cm

## Safety margin

Maintaining 4 mm space between the text/information and the edge of the trimmed format prevents undesirable cuts.

### Please note:

- Allow for trim allowance and safety margin according to instructions.
- Arrange background graphics, images or graphics up to the edge of the data format.
- Tolerances may occur during production due to cutting, punching and folding processes.
- This sketch is not drawn to scale.
- Printing data: Instructions and templates can be found under the menu item "Printing data" at www.onlineprinters.com.