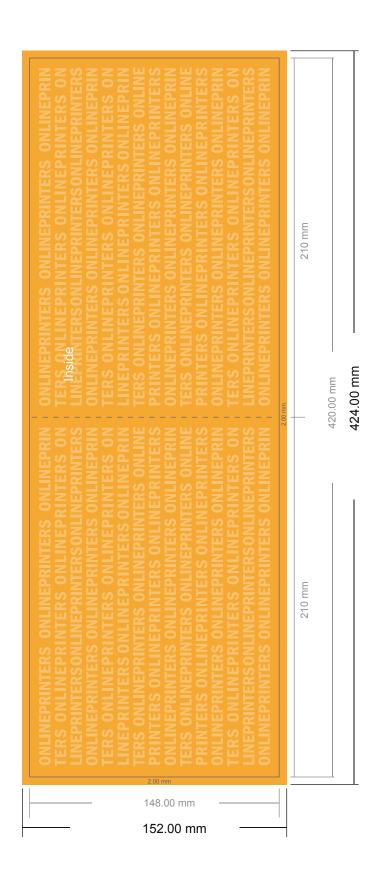

# Thank you cards Landscape

A5 • 4 pages

- Data format (incl. 2.00 mm bleed): 42.40 x 15.20 cm
- Trimmed size (open): 42.00 x 14.80 cm
- Trimmed size (closed): 21.00 x 14.80 cm

## Safety margin

Maintaining 4 mm space between the text/information and the edge of the trimmed format prevents undesirable cuts.

### Please note:

- Allow for trim allowance and safety margin according to instructions.
- Arrange background graphics, images or graphics up to the edge of the data format.
- Tolerances may occur during production due to cutting, punching and folding processes.
- This sketch is not drawn to scale.
- Printing data: Instructions and templates can be found under the menu item "Printing data" at www.onlineprinters.com.