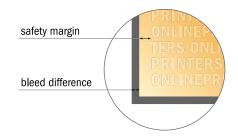

# Thank you cards Landscape

Maxi • 4 pages

- Data format (incl. 2.00 mm bleed): 47.40 x 12.90 cm
- Trimmed size (open): 47.00 x 12.50 cm
- Trimmed size (closed): 23.50 x 12.50 cm
- Safety margin Maintaining 4 mm space between the text/information and the edge of the trimmed format prevents undesirable cuts.

#### Please note:

- Allow for trim allowance and safety margin according to instructions.
- Arrange background graphics, images or graphics up to the edge of the data format.
- Tolerances may occur during production due to cutting, punching and folding processes.
- This sketch is not drawn to scale.
- Printing data: Instructions and templates can be found under the menu item "Printing data" at www.onlineprinters.com.