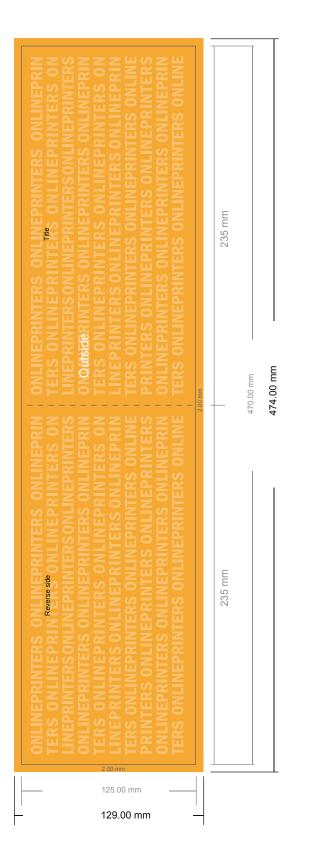

# Thank you cards Landscape

Maxi • 4 pages

- Data format (incl. 2.00 mm bleed): 47.40 x 12.90 cm
- Trimmed size (open): 47.00 x 12.50 cm
- Trimmed size (closed): 23.50 x 12.50 cm
- Safety margin Maintaining 4 mm space between the text/information and the edge of the trimmed format prevents undesirable cuts.

#### Please note:

- Allow for trim allowance and safety margin according to instructions.
- Arrange background graphics, images or graphics up to the edge of the data format.
- Tolerances may occur during production due to cutting, punching and folding processes.
- This sketch is not drawn to scale.
- Printing data: Instructions and templates can be found under the menu item "Printing data" at www.onlineprinters.com.