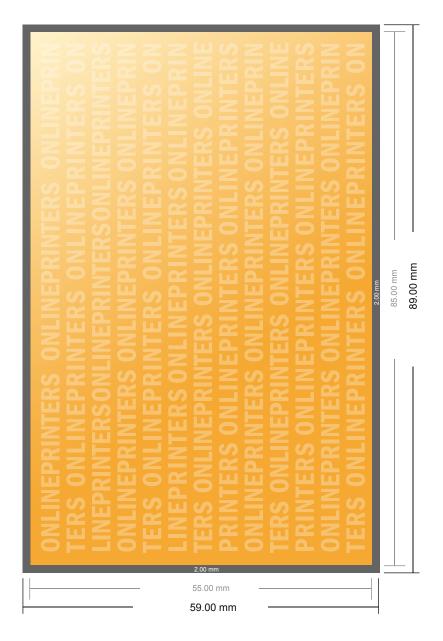

## Thank you cards Landscape

8.5 x 5.5 cm • 2 pages

- Data format (incl. 2.00 mm bleed): 8.90 x 5.90 cm
- Trimmed size: 8.50 x 5.50 cm