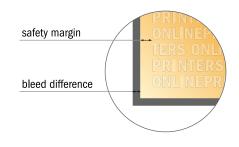

## Sequence of pages

cover

- Data format (incl. 2.00 mm bleed): 21.40 x 30.10 cm
- Trimmed size (closed): 21.00 x 29.70 cm
- Safety margin

Maintaining 5.00 mm space between the text/information and the edge of the trimmed format prevents undesirable cuts.

## Please note:

- Allow for trim allowance and safety margin according to instructions.
- Arrange background graphics, images or graphics up to the edge of the data format.
- Tolerances may occur during production due to cutting, punching and folding processes.
- This sketch is not drawn to scale.
- Printing data: Instructions and templates can be found under the menu item "Printing data" at www.onlineprinters.com.