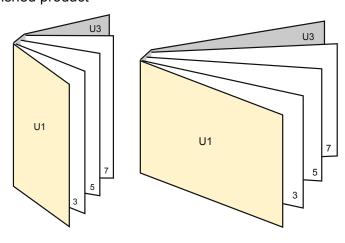

## Catalogues

A4 • Portrait

## Sequence of pages

cover





- Data format (incl. 2.00 mm bleed): 21.40 x 30.10 cm
- Trimmed size (closed): 21.00 x 29.70 cm
- Safety margin

Maintaining 5.00 mm space between the text/information and the edge of the trimmed format prevents undesirable cuts.



## finished product



## Please note:

- Allow for trim allowance and safety margin according to instructions.
- Arrange background graphics, images or graphics up to the edge of the data format.
- Tolerances may occur during production due to cutting, punching and folding processes.
- This sketch is not drawn to scale.
- Printing data: Instructions and templates can be found under the menu item "Printing data" at www.onlineprinters.com.