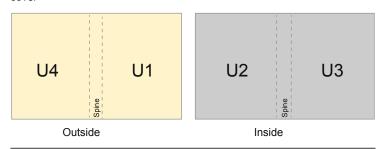

## Sequence of pages

cover

- Data format (incl. 2.00 mm bleed): 21.40 x 30.10 cm
- Trimmed size (closed): 21.00 x 29.70 cm
- Safety margin

Maintaining 5.00 mm space between the text/information and the edge of the trimmed format prevents undesirable cuts.