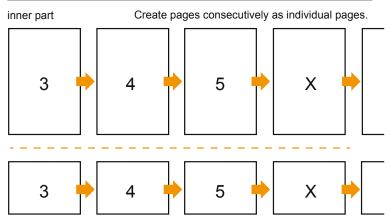

## Sequence of pages

cover

- Data format (incl. 2.00 mm bleed): 21.40 x 30.10 cm
- Trimmed size (closed): 21.00 x 29.70 cm
- Safety margin

Maintaining 5.00 mm space between the text/information and the edge of the trimmed format prevents undesirable cuts.