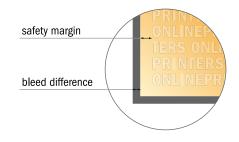

# Safety margin

Maintaining 5 mm space between the text/information and the edge of the trimmed format prevents undesirable cuts.