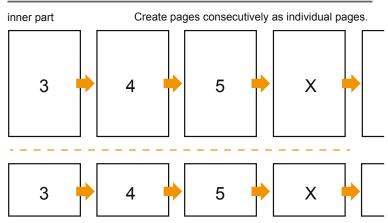

# Catalogues

A4 • Landscape

### Sequence of pages

#### cover





- Data format (incl. 2.00 mm bleed): 30.10 x 21.40 cm
- Trimmed size (closed): 29.70 x 21.00 cm

# Safety margin

Maintaining 5 mm space between the text/information and the edge of the trimmed format prevents undesirable cuts.



# finished product



# Please note:

- Allow for trim allowance and safety margin according to instructions.
- Arrange background graphics, images or graphics up to the edge of the data format.
- Tolerances may occur during production due to cutting, punching and folding processes.
- This sketch is not drawn to scale.
- Printing data: Instructions and templates can be found under the menu item "Printing data" at www.onlineprinters.com.