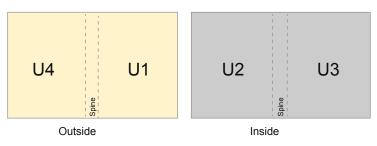

#### cover

- Data format (incl. 2.00 mm bleed): 30.10 x 21.40 cm
- Trimmed size (closed): 29.70 x 21.00 cm