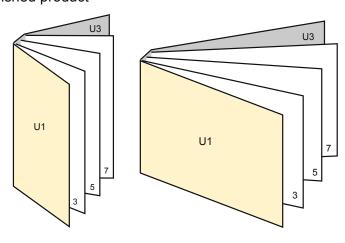

# Catalogues

A4 • Landscape

### Sequence of pages

#### cover





- Data format (incl. 2.00 mm bleed): 30.10 x 21.40 cm
- Trimmed size (closed): 29.70 x 21.00 cm

# Safety margin

Maintaining 5 mm space between the text/information and the edge of the trimmed format prevents undesirable cuts.



# finished product



# Please note:

- Allow for trim allowance and safety margin according to instructions.
- Arrange background graphics, images or graphics up to the edge of the data format.
- Tolerances may occur during production due to cutting, punching and folding processes.
- This sketch is not drawn to scale.
- Printing data: Instructions and templates can be found under the menu item "Printing data" at www.onlineprinters.com.