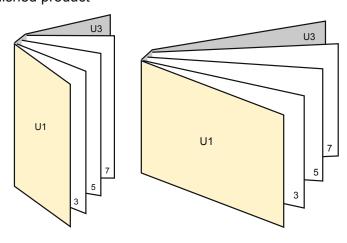

# Catalogues

A5 • Portrait

# Sequence of pages

#### cover





- Data format (incl. 2.00 mm bleed): 15.20 x 21.40 cm
- Trimmed size (closed): 14.80 x 21.00 cm

# Safety margin

Maintaining 5 mm space between the text/information and the edge of the trimmed format prevents undesirable cuts.



# finished product



# Please note:

- Allow for trim allowance and safety margin according to instructions.
- Arrange background graphics, images or graphics up to the edge of the data format.
- Tolerances may occur during production due to cutting, punching and folding processes.
- This sketch is not drawn to scale.
- Printing data: Instructions and templates can be found under the menu item "Printing data" at www.onlineprinters.com.