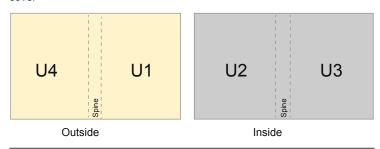

#### cover

- Data format (incl. 2.00 mm bleed): 15.20 x 21.40 cm
- Trimmed size (closed): 14.80 x 21.00 cm