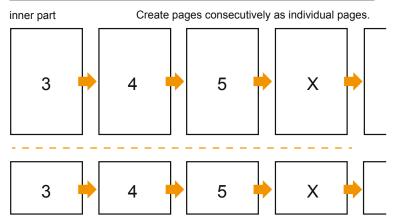

# Catalogues

A5 • Portrait

# Sequence of pages

#### cover





- Data format (incl. 2.00 mm bleed): 15.20 x 21.40 cm
- Trimmed size (closed): 14.80 x 21.00 cm

# Safety margin

Maintaining 5 mm space between the text/information and the edge of the trimmed format prevents undesirable cuts.



# finished product



# Please note:

- Allow for trim allowance and safety margin according to instructions.
- Arrange background graphics, images or graphics up to the edge of the data format.
- Tolerances may occur during production due to cutting, punching and folding processes.
- This sketch is not drawn to scale.
- Printing data: Instructions and templates can be found under the menu item "Printing data" at www.onlineprinters.com.