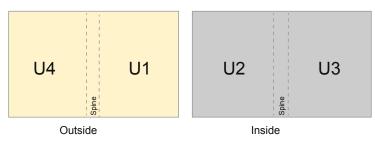

## Sequence of pages

cover

- Data format (incl. 2.00 mm bleed): 21.40 x 15.20 cm
- Trimmed size (closed): 21.00 x 14.80 cm
- Safety margin

Maintaining 5 mm space between the text/information and the edge of the trimmed format prevents undesirable cuts.