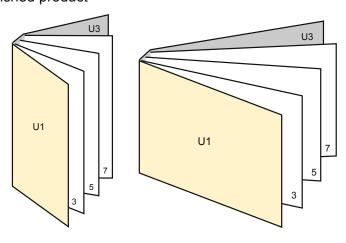

## Catalogues

A5 • Landscape

## Sequence of pages

cover





- Data format (incl. 2.00 mm bleed): 21.40 x 15.20 cm
- Trimmed size (closed): 21.00 x 14.80 cm
- Safety margin

Maintaining 5 mm space between the text/information and the edge of the trimmed format prevents undesirable cuts.



## finished product



## Please note:

- Allow for trim allowance and safety margin according to instructions.
- Arrange background graphics, images or graphics up to the edge of the data format.
- Tolerances may occur during production due to cutting, punching and folding processes.
- This sketch is not drawn to scale.
- Printing data: Instructions and templates can be found under the menu item "Printing data" at www.onlineprinters.com.