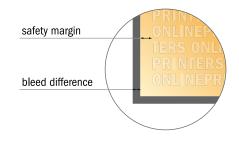

## Sequence of pages

cover

- Data format (incl. 2.00 mm bleed): 21.40 x 15.20 cm
- Trimmed size (closed): 21.00 x 14.80 cm
- Safety margin

Maintaining 5 mm space between the text/information and the edge of the trimmed format prevents undesirable cuts.