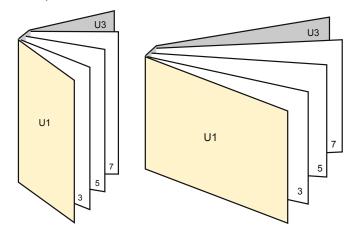

# DATA SHEET

### **ONLINEPRINTERS**

## Catalogues

A6 • Landscape

### Sequence of pages

#### cover





finished product



- Data format (incl. 2.00 mm bleed): 15.20 x 10.90 cm
- Trimmed size (closed): 14.80 x 10.50 cm

#### Safety margin

Maintaining 5 mm space between the text/information and the edge of the trimmed format prevents undesirable cuts.



### Please note:

- Allow for trim allowance and safety margin according to instructions.
- Arrange background graphics, images or graphics up to the edge of the data format.
- Tolerances may occur during production due to cutting, punching and folding processes.
- This sketch is not drawn to scale.
- Printing data: Instructions and templates can be found under the menu item "Printing data" at www.onlineprinters.com.