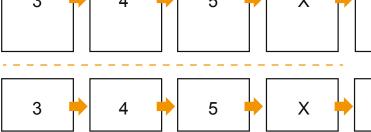

# DATA SHEET

### **ONLINEPRINTERS**

## Catalogues

A6 • Landscape

### Sequence of pages

#### cover





finished product



- Data format (incl. 2.00 mm bleed): 15.20 x 10.90 cm
- Trimmed size (closed): 14.80 x 10.50 cm

#### Safety margin

Maintaining 5 mm space between the text/information and the edge of the trimmed format prevents undesirable cuts.



### Please note:

- Allow for trim allowance and safety margin according to instructions.
- Arrange background graphics, images or graphics up to the edge of the data format.
- Tolerances may occur during production due to cutting, punching and folding processes.
- This sketch is not drawn to scale.
- Printing data: Instructions and templates can be found under the menu item "Printing data" at www.onlineprinters.com.