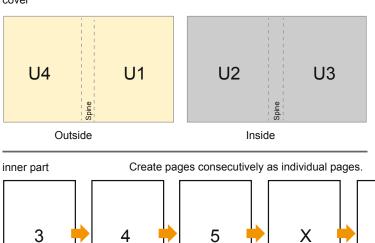

### Sequence of pages

#### cover

finished product

- Data format (incl. 2.00 mm bleed): 15.20 x 10.90 cm
- Trimmed size (closed): 14.80 x 10.50 cm