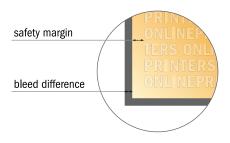

#### Safety margin

Maintaining 5 mm space between the text/information and the edge of the trimmed format prevents undesirable cuts.

### Please note:

- Allow for trim allowance and safety margin according to instructions.
- Arrange background graphics, images or graphics up to the edge of the data format.
- Tolerances may occur during production due to cutting, punching and folding processes.
- This sketch is not drawn to scale.
- Printing data: Instructions and templates can be found under the menu item "Printing data" at www.onlineprinters.com.