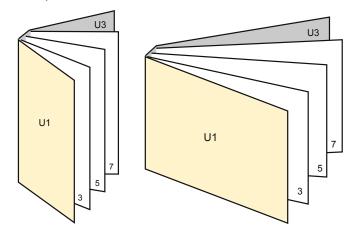

# DATA SHEET

## **W**ONLINE**PRINTERS**

## Catalogues

**DL** • Portrait

#### Sequence of pages

#### cover



finished product

4

3



5

Х

- Data format (incl. 2.00 mm bleed): 10.90 x 21.40 cm
- Trimmed size (closed): 10.50 x 21.00 cm

### Safety margin

Maintaining 5 mm space between the text/information and the edge of the trimmed format prevents undesirable cuts.



### Please note:

- Allow for trim allowance and safety margin according to instructions.
- Arrange background graphics, images or graphics up to the edge of the data format.
- Tolerances may occur during production due to cutting, punching and folding processes.
- This sketch is not drawn to scale.
- Printing data: Instructions and templates can be found under the menu item "Printing data" at www.onlineprinters.com.