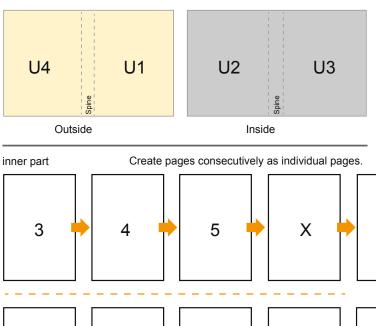

# DATA SHEET

## **W**ONLINE**PRINTERS**

## Catalogues

**DL** • Portrait

#### Sequence of pages

#### cover



finished product

4

3



5

Х

- Data format (incl. 2.00 mm bleed): 10.90 x 21.40 cm
- Trimmed size (closed): 10.50 x 21.00 cm

### Safety margin

Maintaining 5 mm space between the text/information and the edge of the trimmed format prevents undesirable cuts.



### Please note:

- Allow for trim allowance and safety margin according to instructions.
- Arrange background graphics, images or graphics up to the edge of the data format.
- Tolerances may occur during production due to cutting, punching and folding processes.
- This sketch is not drawn to scale.
- Printing data: Instructions and templates can be found under the menu item "Printing data" at www.onlineprinters.com.