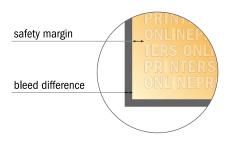

### Safety margin

Maintaining 5 mm space between the text/information and the edge of the trimmed format prevents undesirable cuts.

### Please note:

- Allow for trim allowance and safety margin according to instructions.
- Arrange background graphics, images or graphics up to the edge of the data format.
- Tolerances may occur during production due to cutting, punching and folding processes.
- This sketch is not drawn to scale.
- Printing data: Instructions and templates can be found under the menu item "Printing data" at www.onlineprinters.com.