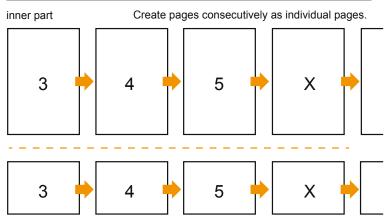

# Catalogues

DL • Landscape

### Sequence of pages

#### cover





- Data format (incl. 2.00 mm bleed): 21.40 x 10.90 cm
- Trimmed size (closed): 21.00 x 10.50 cm

# Safety margin

Maintaining 5 mm space between the text/information and the edge of the trimmed format prevents undesirable cuts.



# finished product



# Please note:

- Allow for trim allowance and safety margin according to instructions.
- Arrange background graphics, images or graphics up to the edge of the data format.
- Tolerances may occur during production due to cutting, punching and folding processes.
- This sketch is not drawn to scale.
- Printing data: Instructions and templates can be found under the menu item "Printing data" at www.onlineprinters.com.