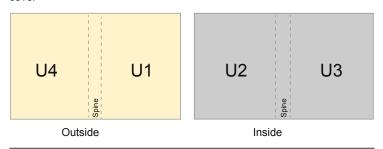

#### cover

- Data format (incl. 2.00 mm bleed): 21.40 x 10.90 cm
- Trimmed size (closed): 21.00 x 10.50 cm