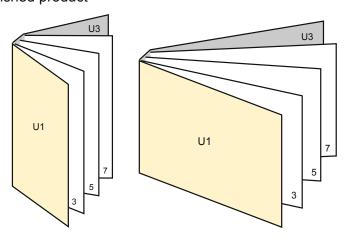

# Catalogues

DL • Landscape

### Sequence of pages

#### cover





- Data format (incl. 2.00 mm bleed): 21.40 x 10.90 cm
- Trimmed size (closed): 21.00 x 10.50 cm

# Safety margin

Maintaining 5 mm space between the text/information and the edge of the trimmed format prevents undesirable cuts.



# finished product



# Please note:

- Allow for trim allowance and safety margin according to instructions.
- Arrange background graphics, images or graphics up to the edge of the data format.
- Tolerances may occur during production due to cutting, punching and folding processes.
- This sketch is not drawn to scale.
- Printing data: Instructions and templates can be found under the menu item "Printing data" at www.onlineprinters.com.