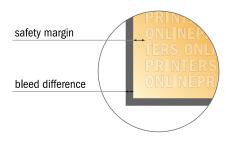

## Safety margin

Maintaining 5 mm space between the text/information and the edge of the trimmed format prevents undesirable cuts.

## Please note:

- Allow for trim allowance and safety margin according to instructions.
- Arrange background graphics, images or graphics up to the edge of the data format.
- Tolerances may occur during production due to cutting, punching and folding processes.
- This sketch is not drawn to scale.
- Printing data: Instructions and templates can be found under the menu item "Printing data" at www.onlineprinters.com.