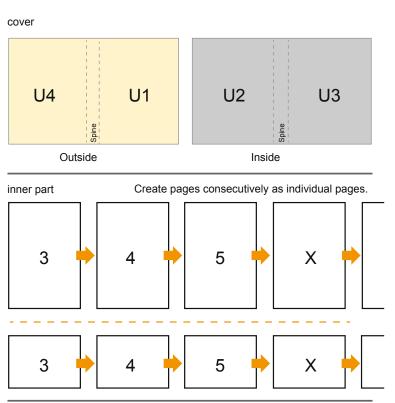

## Sequence of pages

finished product

- Data format (incl. 2.00 mm bleed): 30.10 x 10.90 cm
- Trimmed size (closed): 29.70 x 10.50 cm