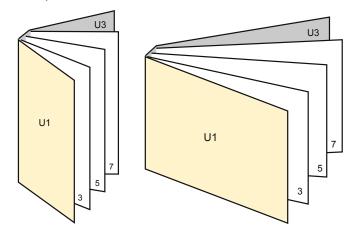

## Sequence of pages

finished product

- Data format (incl. 2.00 mm bleed): 30.10 x 10.90 cm
- Trimmed size (closed): 29.70 x 10.50 cm