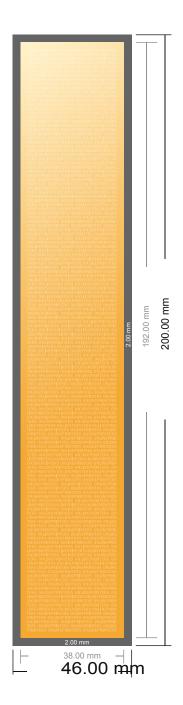

## **Postcard Stickers**

Ring binder small spine (4.2 x 19.6 cm) • Portrait

- Data format (incl. 2.00 mm bleed): 4.60 x 20.00 cm
- Trimmed size: 3.80 x 19.20 cm
- Front side and reverse side dimensions are identical.