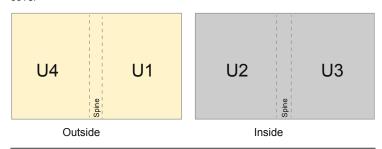

# Catalogues

A4-Square

### Sequence of pages

#### cover





- Data format (incl. 2.00 mm bleed): 21.40 x 21.40 cm
- Trimmed size (closed): 21.00 x 21.00 cm

# Safety margin

Maintaining 5 mm space between the text/information and the edge of the trimmed format prevents undesirable cuts.



# finished product



# Please note:

- Allow for trim allowance and safety margin according to instructions.
- Arrange background graphics, images or graphics up to the edge of the data format.
- Tolerances may occur during production due to cutting, punching and folding processes.
- This sketch is not drawn to scale.
- Printing data: Instructions and templates can be found under the menu item "Printing data" at www.onlineprinters.com.