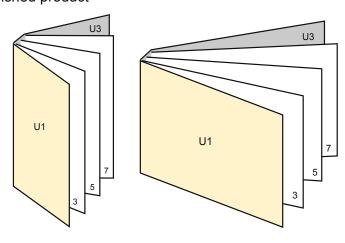

# Catalogues

A4-Square

### Sequence of pages

#### cover





- Data format (incl. 2.00 mm bleed): 21.40 x 21.40 cm
- Trimmed size (closed): 21.00 x 21.00 cm

# Safety margin

Maintaining 5 mm space between the text/information and the edge of the trimmed format prevents undesirable cuts.



# finished product



# Please note:

- Allow for trim allowance and safety margin according to instructions.
- Arrange background graphics, images or graphics up to the edge of the data format.
- Tolerances may occur during production due to cutting, punching and folding processes.
- This sketch is not drawn to scale.
- Printing data: Instructions and templates can be found under the menu item "Printing data" at www.onlineprinters.com.