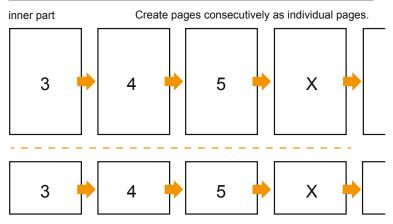

# Catalogues

A4-Square

### Sequence of pages

#### cover





- Data format (incl. 2.00 mm bleed): 21.40 x 21.40 cm
- Trimmed size (closed): 21.00 x 21.00 cm

# Safety margin

Maintaining 5 mm space between the text/information and the edge of the trimmed format prevents undesirable cuts.



# finished product



# Please note:

- Allow for trim allowance and safety margin according to instructions.
- Arrange background graphics, images or graphics up to the edge of the data format.
- Tolerances may occur during production due to cutting, punching and folding processes.
- This sketch is not drawn to scale.
- Printing data: Instructions and templates can be found under the menu item "Printing data" at www.onlineprinters.com.