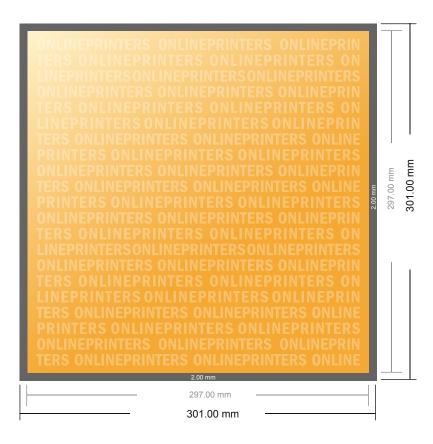

# **Postcard Stickers**

A3-Square

- Data format (incl. 2.00 mm bleed): 30.10 x 30.10 cm
- Trimmed size: 29.70 x 29.70 cm