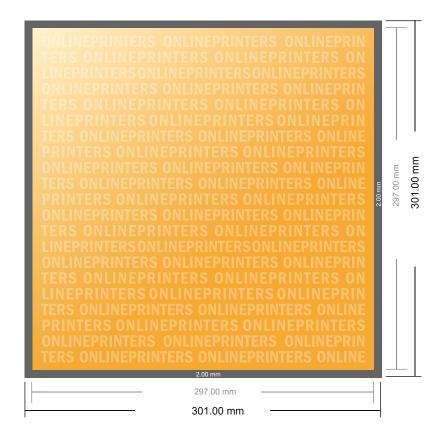

## **Postcard Stickers**

A3-Square

- Data format (incl. 2.00 mm bleed): 30.10 x 30.10 cm
- Trimmed size: 29.70 x 29.70 cm
- Front side and reverse side dimensions are identical.