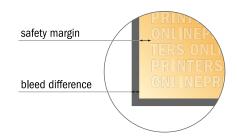

## Safety margin

Maintaining 4 mm space between the text/information and the edge of the trimmed format prevents undesirable cuts.

## Please note:

- Allow for trim allowance and safety margin according to instructions.
- Arrange background graphics, images or graphics up to the edge of the data format.
- Tolerances may occur during production due to cutting, punching and folding processes.
- This sketch is not drawn to scale.
- Printing data: Instructions and templates can be found under the menu item "Printing data" at www.onlineprinters.com.