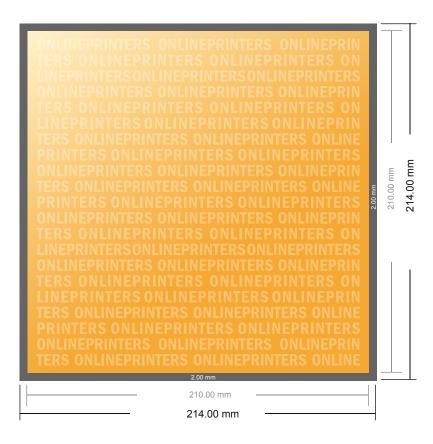

# **Postcard Stickers**

A4-Square

- Data format (incl. 2.00 mm bleed): 21.40 x 21.40 cm
- Trimmed size: 21.00 x 21.00 cm