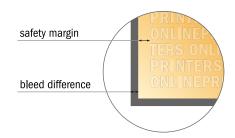

## Safety margin

Maintaining 4 mm space between the text/information and the edge of the trimmed format prevents undesirable cuts.

## Please note:

- Allow for trim allowance and safety margin according to instructions.
- Arrange background graphics, images or graphics up to the edge of the data format.
- Tolerances may occur during production due to cutting, punching and folding processes.
- This sketch is not drawn to scale.
- Printing data: Instructions and templates can be found under the menu item "Printing data" at www.onlineprinters.com.