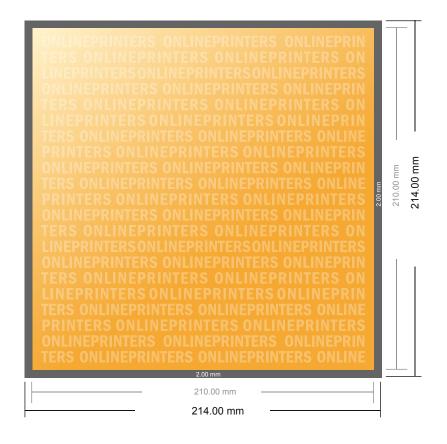

## **Postcard Stickers**

A4-Square

- Data format (incl. 2.00 mm bleed): 21.40 x 21.40 cm
- Trimmed size: 21.00 x 21.00 cm
- Front side and reverse side dimensions are identical.