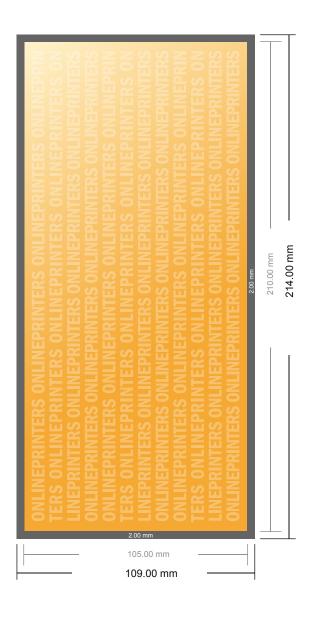

## Notepads

DL • Landscape

- Data format (incl. 2.00 mm bleed): 21.40 x 10.90 cm
- Trimmed size: 21.00 x 10.50 cm