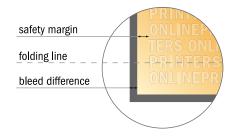

## Safety margin

Maintaining 4 mm space between the text/information and the edge of the trimmed format prevents undesirable cuts.

### Please note:

- Allow for trim allowance and safety margin according to instructions.
- Arrange background graphics, images or graphics up to the edge of the data format.
- Tolerances may occur during production due to cutting, punching and folding processes.
- This sketch is not drawn to scale.
- Printing data: Instructions and templates can be found under the menu item "Printing data" at www.onlineprinters.com.