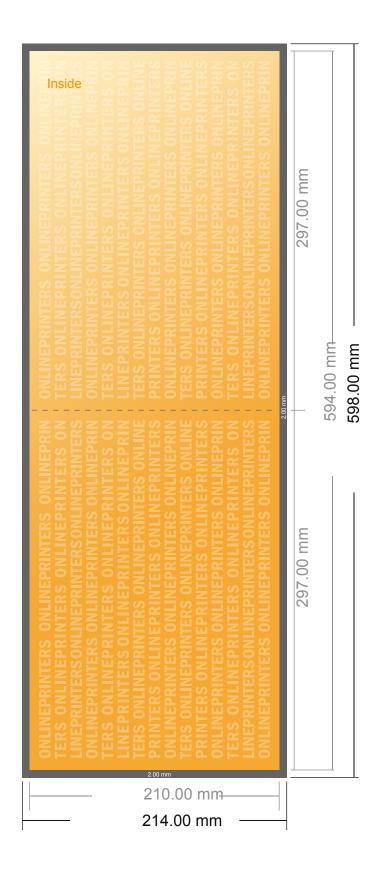

# Folded Cards Landscape

A4 • Single fold • 4 pages

- Data format (incl. 2.00 mm bleed): 59.80 x 21.40 cm
- Trimmed size (open): 59.40 x 21.00 cm
- Trimmed size (closed): 29.70 x 21.00 cm

## Safety margin

Maintaining 4 mm space between the text/information and the edge of the trimmed format prevents undesirable cuts.

### Please note:

- Allow for trim allowance and safety margin according to instructions.
- Arrange background graphics, images or graphics up to the edge of the data format.
- Tolerances may occur during production due to cutting, punching and folding processes.
- This sketch is not drawn to scale.
- Printing data: Instructions and templates can be found under the menu item "Printing data" at www.onlineprinters.com.