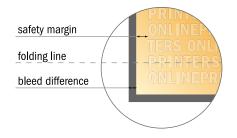

## Safety margin

Maintaining 4 mm space between the text/information and the edge of the trimmed format prevents undesirable cuts.

### Please note:

- Allow for trim allowance and safety margin according to instructions.
- Arrange background graphics, images or graphics up to the edge of the data format.
- Tolerances may occur during production due to cutting, punching and folding processes.
- This sketch is not drawn to scale.
- Printing data: Instructions and templates can be found under the menu item "Printing data" at www.onlineprinters.com.