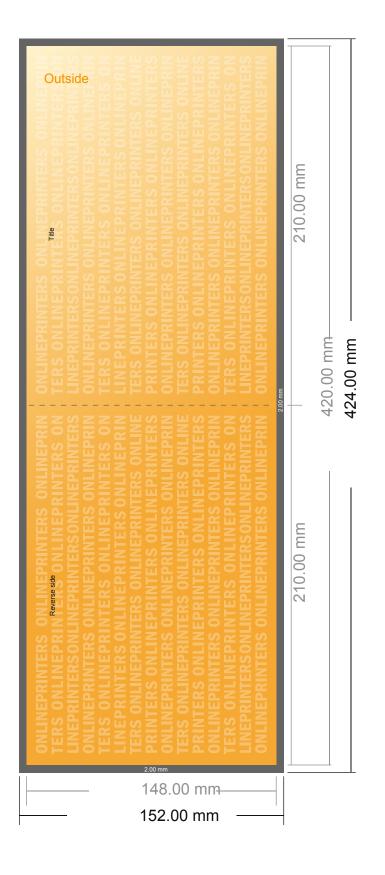

## Folded Cards Landscape

A5 • Single fold • 4 pages

- Data format (incl. 2.00 mm bleed): 42.40 x 15.20 cm
- Trimmed size (open): 42.00 x 14.80 cm
- Trimmed size (closed): 21.00 x 14.80 cm
- Safety margin Maintaining 4 mm space between the text/information and the edge of the trimmed format prevents undesirable cuts.

#### Please note:

- Allow for trim allowance and safety margin according to instructions.
- Arrange background graphics, images or graphics up to the edge of the data format.
- Tolerances may occur during production due to cutting, punching and folding processes.
- This sketch is not drawn to scale.
- Printing data: Instructions and templates can be found under the menu item "Printing data" at www.onlineprinters.com.