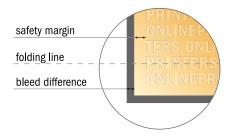

## Folded Cards Landscape

A5 • Single fold • 4 pages

- Data format (incl. 2.00 mm bleed): 42.40 x 15.20 cm
- Trimmed size (open): 42.00 x 14.80 cm
- Trimmed size (closed): 21.00 x 14.80 cm
- Safety margin Maintaining 4 mm space between the text/information and the edge of the trimmed format prevents undesirable cuts.

#### Please note:

- Allow for trim allowance and safety margin according to instructions.
- Arrange background graphics, images or graphics up to the edge of the data format.
- Tolerances may occur during production due to cutting, punching and folding processes.
- This sketch is not drawn to scale.
- Printing data: Instructions and templates can be found under the menu item "Printing data" at www.onlineprinters.com.