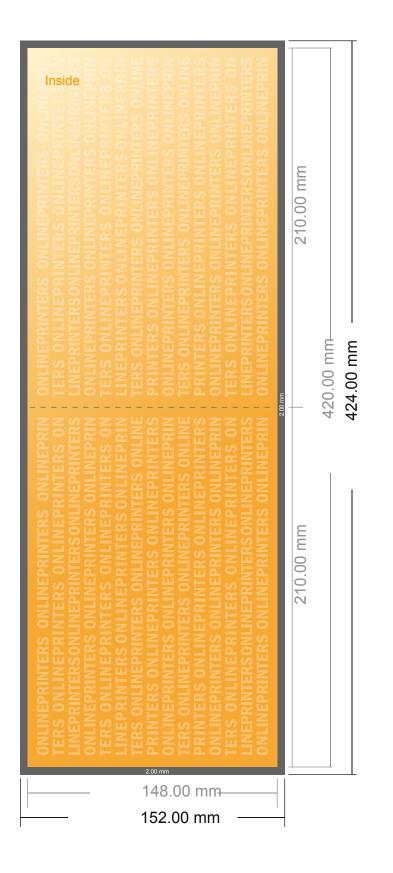

## Folded Cards Landscape

A5 • Single fold • 4 pages

- Data format (incl. 2.00 mm bleed): 42.40 x 15.20 cm
- Trimmed size (open): 42.00 x 14.80 cm
- Trimmed size (closed): 21.00 x 14.80 cm
- Safety margin Maintaining 4 mm space between the text/information and the edge of the trimmed format prevents undesirable cuts.

#### Please note:

- Allow for trim allowance and safety margin according to instructions.
- Arrange background graphics, images or graphics up to the edge of the data format.
- Tolerances may occur during production due to cutting, punching and folding processes.
- This sketch is not drawn to scale.
- Printing data: Instructions and templates can be found under the menu item "Printing data" at www.onlineprinters.com.