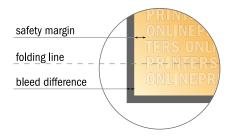

### Folded Cards Landscape

A6 • Single fold • 4 pages

- Data format (incl. 2.00 mm bleed): 30.00 x 10.90 cm
- Trimmed size (open): 29.60 x 10.50 cm
- Trimmed size (closed): 14.80 x 10.50 cm
- Safety margin Maintaining 4 mm space between the text/information and the edge of the trimmed format prevents undesirable cuts.

#### Please note:

- Allow for trim allowance and safety margin according to instructions.
- Arrange background graphics, images or graphics up to the edge of the data format.
- Tolerances may occur during production due to cutting, punching and folding processes.
- This sketch is not drawn to scale.
- Printing data: Instructions and templates can be found under the menu item "Printing data" at www.onlineprinters.com.