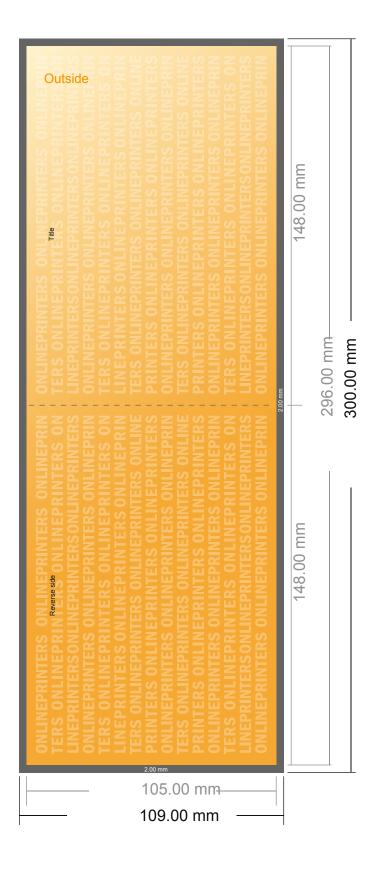

### Folded Cards Landscape

A6 • Single fold • 4 pages

- Data format (incl. 2.00 mm bleed): 30.00 x 10.90 cm
- Trimmed size (open): 29.60 x 10.50 cm
- Trimmed size (closed): 14.80 x 10.50 cm
- Safety margin Maintaining 4 mm space between the text/information and the edge of the trimmed format prevents undesirable cuts.

#### Please note:

- Allow for trim allowance and safety margin according to instructions.
- Arrange background graphics, images or graphics up to the edge of the data format.
- Tolerances may occur during production due to cutting, punching and folding processes.
- This sketch is not drawn to scale.
- Printing data: Instructions and templates can be found under the menu item "Printing data" at www.onlineprinters.com.