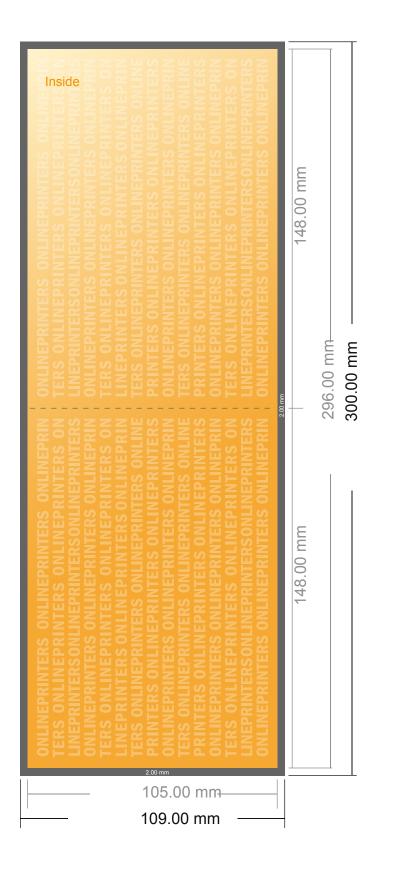

# Folded Cards Landscape

A6 • Single fold • 4 pages

- Data format (incl. 2.00 mm bleed): 30.00 x 10.90 cm
- Trimmed size (open): 29.60 x 10.50 cm
- Trimmed size (closed): 14.80 x 10.50 cm
- Safety margin Maintaining 4 mm space between the text/information and the edge of the trimmed format prevents undesirable cuts.

#### Please note:

- Allow for trim allowance and safety margin according to instructions.
- Arrange background graphics, images or graphics up to the edge of the data format.
- Tolerances may occur during production due to cutting, punching and folding processes.
- This sketch is not drawn to scale.
- Printing data: Instructions and templates can be found under the menu item "Printing data" at www.onlineprinters.com.