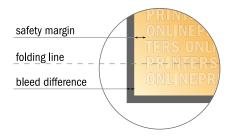

# Folded Cards Landscape

A6 • Single fold • 4 pages

- Data format (incl. 2.00 mm bleed): 30.00 x 10.90 cm
- Trimmed size (open): 29.60 x 10.50 cm
- Trimmed size (closed): 14.80 x 10.50 cm
- Safety margin Maintaining 4 mm space between the text/information and the edge of the trimmed format prevents undesirable cuts.

#### Please note:

- Allow for trim allowance and safety margin according to instructions.
- Arrange background graphics, images or graphics up to the edge of the data format.
- Tolerances may occur during production due to cutting, punching and folding processes.
- This sketch is not drawn to scale.
- Printing data: Instructions and templates can be found under the menu item "Printing data" at www.onlineprinters.com.