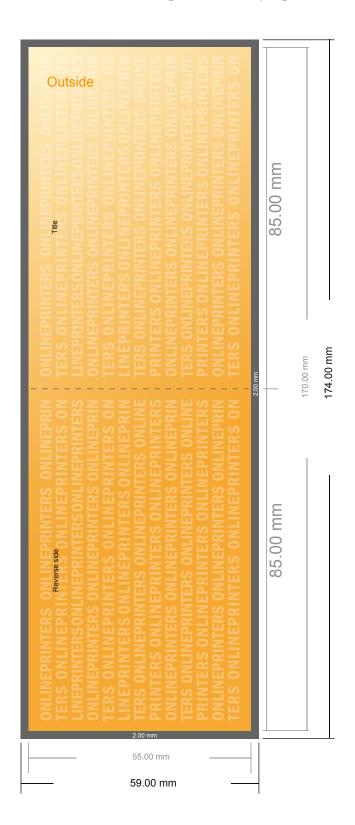

# Folded Cards Landscape

8.5 x 5.5 cm • Single fold • 4 pages

- Data format (incl. 2.00 mm bleed): 17.40 x 5.90 cm
- Trimmed size (open): 17.00 x 5.50 cm
- Trimmed size (closed): 8.50 x 5.50 cm

## Safety margin

Maintaining 4 mm space between the text/information and the edge of the trimmed format prevents undesirable cuts.

#### Please note:

- Allow for trim allowance and safety margin according to instructions.
- Arrange background graphics, images or graphics up to the edge of the data format.
- Tolerances may occur during production due to cutting, punching and folding processes.
- This sketch is not drawn to scale.
- Printing data: Instructions and templates can be found under the menu item "Printing data" at www.onlineprinters.com.