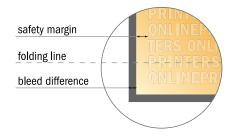

## Safety margin

Maintaining 4 mm space between the text/information and the edge of the trimmed format prevents undesirable cuts.