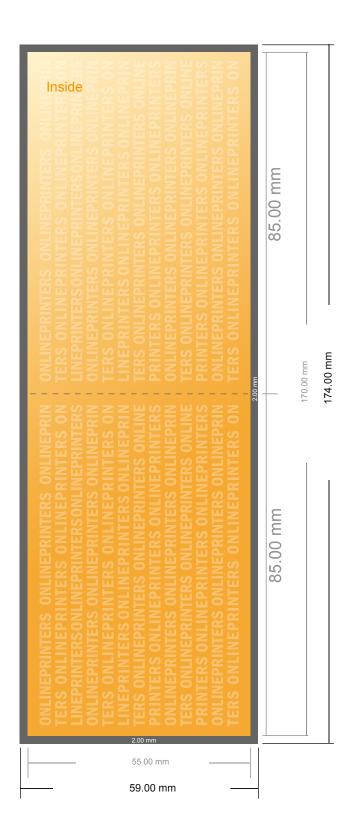

# Folded Cards Landscape

8.5 x 5.5 cm • Single fold • 4 pages

- Data format (incl. 2.00 mm bleed): 17.40 x 5.90 cm
- Trimmed size (open): 17.00 x 5.50 cm
- Trimmed size (closed): 8.50 x 5.50 cm

### Safety margin

Maintaining 4 mm space between the text/information and the edge of the trimmed format prevents undesirable cuts.

#### Please note:

- Allow for trim allowance and safety margin according to instructions.
- Arrange background graphics, images or graphics up to the edge of the data format.
- Tolerances may occur during production due to cutting, punching and folding processes.
- This sketch is not drawn to scale.
- Printing data: Instructions and templates can be found under the menu item "Printing data" at www.onlineprinters.com.