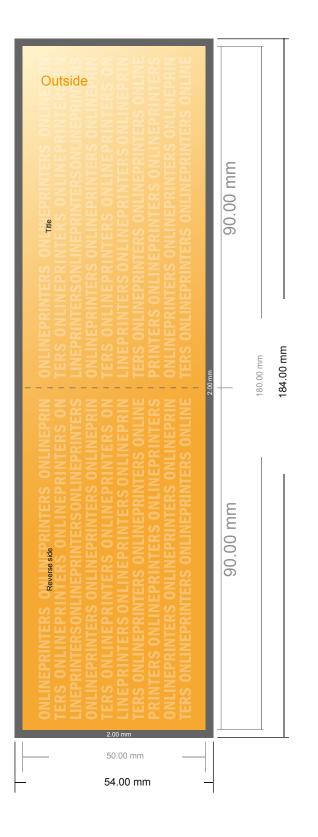

## Folded Cards Landscape

9.0 x 5.0 cm • Single fold • 4 pages

- Data format (incl. 2.00 mm bleed): 18.40 x 5.40 cm
- Trimmed size (open): 18.00 x 5.00 cm
- Trimmed size (closed): 9.00 x 5.00 cm
- Safety margin Maintaining 4 mm space between the text/information and the edge of the trimmed format prevents undesirable cuts.

### Please note:

- Allow for trim allowance and safety margin according to instructions.
- Arrange background graphics, images or graphics up to the edge of the data format.
- Tolerances may occur during production due to cutting, punching and folding processes.
- This sketch is not drawn to scale.
- Printing data: Instructions and templates can be found under the menu item "Printing data" at www.onlineprinters.com.