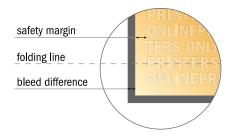

## Folded Cards Landscape

9.0 x 5.0 cm • Single fold • 4 pages

- Data format (incl. 2.00 mm bleed): 18.40 x 5.40 cm
- Trimmed size (open): 18.00 x 5.00 cm
- Trimmed size (closed): 9.00 x 5.00 cm
- Safety margin Maintaining 4 mm space between the text/information and the edge of the trimmed format prevents undesirable cuts.

### Please note:

- Allow for trim allowance and safety margin according to instructions.
- Arrange background graphics, images or graphics up to the edge of the data format.
- Tolerances may occur during production due to cutting, punching and folding processes.
- This sketch is not drawn to scale.
- Printing data: Instructions and templates can be found under the menu item "Printing data" at www.onlineprinters.com.