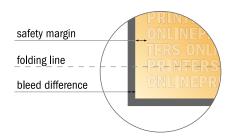

### Safety margin

Maintaining 4 mm space between the text/information and the edge of the trimmed format prevents undesirable cuts.

#### Please note:

- Allow for trim allowance and safety margin according to instructions.
- Arrange background graphics, images or graphics up to the edge of the data format.
- Tolerances may occur during production due to cutting, punching and folding processes.
- This sketch is not drawn to scale.
- Printing data: Instructions and templates can be found under the menu item "Printing data" at www.onlineprinters.com.