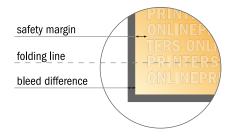

## Safety margin

Maintaining 4 mm space between the text/information and the edge of the trimmed format prevents undesirable cuts.

#### Please note:

- Allow for trim allowance and safety margin according to instructions.
- Arrange background graphics, images or graphics up to the edge of the data format.
- Tolerances may occur during production due to cutting, punching and folding processes.
- This sketch is not drawn to scale.
- Printing data: Instructions and templates can be found under the menu item "Printing data" at www.onlineprinters.com.