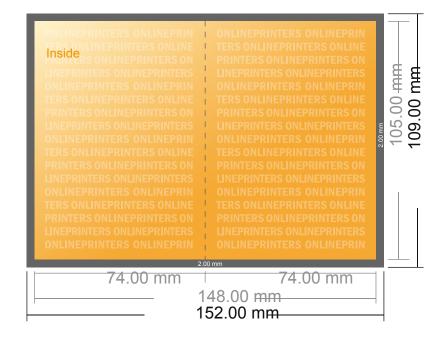

## **Folded Cards Portrait**

A7 • Single fold • 4 pages

- Data format (incl. 2.00 mm bleed): 15.20 x 10.90 cm
- Trimmed size (open): 14.80 x 10.50 cm
- Trimmed size (closed): 7.40 x 10.50 cm

#### Please note:

- Allow for trim allowance and safety margin according to instructions.
- Arrange background graphics, images or graphics up to the edge of the data format.
- Tolerances may occur during production due to cutting, punching and folding processes.
- This sketch is not drawn to scale.
- Printing data: Instructions and templates can be found under the menu item "Printing data" at www.onlineprinters.com.