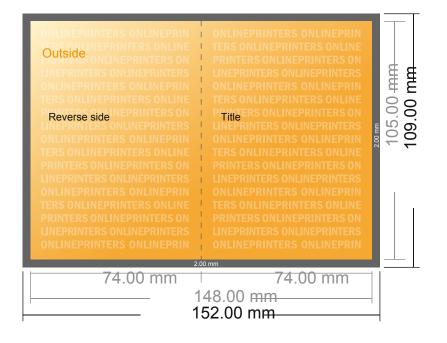

# **Folded Cards Portrait**

A7 • Single fold • 4 pages

- Data format (incl. 2.00 mm bleed): 15.20 x 10.90 cm
- Trimmed size (open): 14.80 x 10.50 cm
- Trimmed size (closed): 7.40 x 10.50 cm

#### Please note:

- Allow for trim allowance and safety margin according to instructions.
- Arrange background graphics, images or graphics up to the edge of the data format.
- Tolerances may occur during production due to cutting, punching and folding processes.
- This sketch is not drawn to scale.
- Printing data: Instructions and templates can be found under the menu item "Printing data" at www.onlineprinters.com.