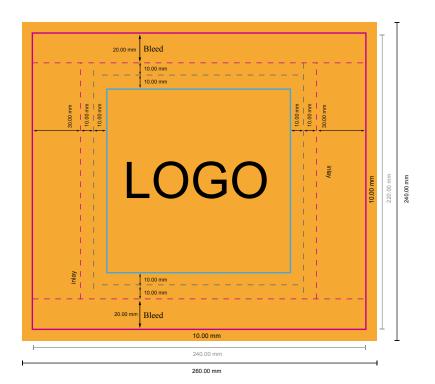

## Face masks

STANDARD (custom design)

- Data format (incl. 10.00 mm bleed): 26.00 x 24.00 cm
- Trimmed size: 24.00 x 22.00 cm
- Trimmed size (closed): 18.00 x 18.00 cm
- Printable area:18.00 x 18.00 cm

## Please note:

- Allow for trim allowance and safety margin according to instructions.
- Arrange background graphics, images or graphics up to the edge of the data format.
- Tolerances may occur during production due to cutting, punching and folding processes.
- This sketch is not drawn to scale.
- Printing data: Instructions and templates can be found under the menu item "Printing data" at www.onlineprinters.com.