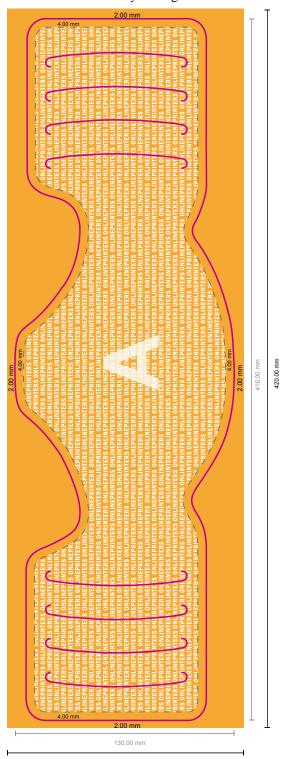

## Disposable paper face masks

style I

Format view rotated by 90 degrees.

- Data format (incl. 2.00 mm bleed): 42.00 x 13.40 cm
- Trimmed size (open): 41.60 x 13.00 cm

## Safety margin

Maintaining 4 mm space between the text/information and the edge of the trimmed format prevents undesirable cuts.

## Please note:

- Allow for trim allowance and safety margin according to instructions.
- Arrange background graphics, images or graphics up to the edge of the data format.
- Tolerances may occur during production due to cutting, punching and folding processes.
- This sketch is not drawn to scale.
- Printing data: Instructions and templates can be found under the menu item "Printing data" at www.onlineprinters.com.