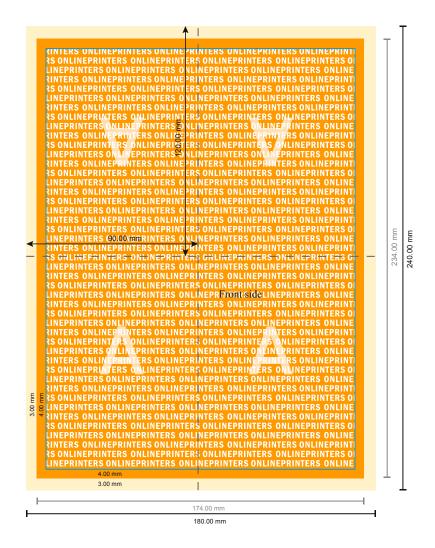

## Napkins (airlaid)

18 x 24 cm • 1/4 fold

- Data format (incl. 3.00 mm bleed): 18.00 x 24.00 cm
- Trimmed size (open): 18.00 x 24.00 cm
- Trimmed size (closed): 9.00 x 12.00 cm
- Printable area: 17.40 x 23.40 cm

## Safety margin

Maintaining 4 mm space between the text/information and the edge of the trimmed format prevents undesirable cuts.

## Please note:

- Allow for trim allowance and safety margin according to instructions.
- Arrange background graphics, images or graphics up to the edge of the data format.
- Tolerances may occur during production due to cutting, punching and folding processes.
- This sketch is not drawn to scale.
- Printing data: Instructions and templates can be found under the menu item "Printing data" at www.onlineprinters.com.