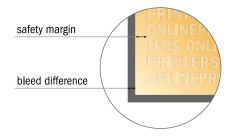

## Safety margin

Maintaining 4 mm space between the text/information and the edge of the trimmed format prevents undesirable cuts.

## Please note:

- Allow for trim allowance and safety margin according to instructions.
- Arrange background graphics, images or graphics up to the edge of the data format.
- Tolerances may occur during production due to cutting, punching and folding processes.
- This sketch is not drawn to scale.
- Printing data: Instructions and templates can be found under the menu item "Printing data" at www.onlineprinters.com.