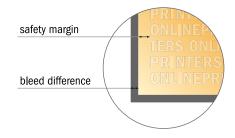

Maintaining 4 mm space between the text/information and the edge of the trimmed format prevents undesirable cuts.

## Please note:

- Allow for trim allowance and safety margin according to instructions.
- Arrange background graphics, images or graphics up to the edge of the data format.
- Tolerances may occur during production due to cutting, punching and folding processes.
- This sketch is not drawn to scale.
- Printing data: Instructions and templates can be found under the menu item "Printing data" at www.onlineprinters.com.