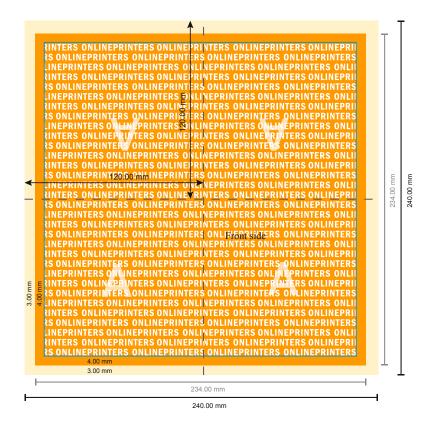

## Napkins (airlaid)

24 x 24 cm • 1/4 fold

- Data format (incl. 3.00 mm bleed): 24.00 x 24.00 cm
- Trimmed size (open): 24.00 x 24.00 cm
- Trimmed size (closed): 12.00 x 12.00 cm
- Printable area:23.40 x 23.40 cm
- Safety margin

Maintaining 4 mm space between the text/information and the edge of the trimmed format prevents undesirable cuts.