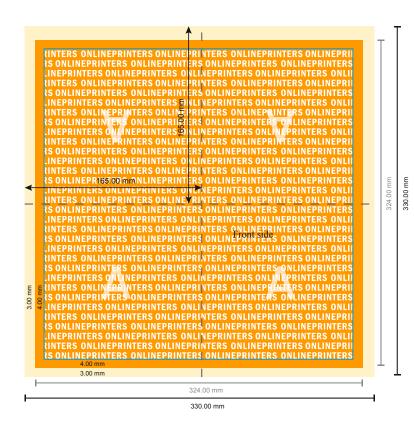

## Napkins (airlaid)

33 x 33 cm • 1/4 fold

- Data format (incl. 3.00 mm bleed): 33.00 x 33.00 cm
- Trimmed size (open): 33.00 x 33.00 cm
- Trimmed size (closed): 16.50 x 16.50 cm
- Printable area: 32.40 x 32.40 cm
- Safety margin Maintaining 4 mm space between the text/information and the edge of the trimmed format prevents undesirable cuts.

## Please note:

- Allow for trim allowance and safety margin according to instructions.
- Arrange background graphics, images or graphics up to the edge of the data format.
- Tolerances may occur during production due to cutting, punching and folding processes.
- This sketch is not drawn to scale.
- Printing data: Instructions and templates can be found under the menu item "Printing data" at www.onlineprinters.com.