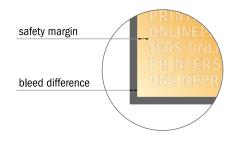

## Napkins (airlaid)

33 x 33 cm • 1/4 fold

- Data format (incl. 3.00 mm bleed): 33.00 x 33.00 cm
- Trimmed size (open): 33.00 x 33.00 cm
- Trimmed size (closed): 16.50 x 16.50 cm
- Printable area: 32.40 x 32.40 cm
- Safety margin Maintaining 4 mm space between the text/information and the edge of the trimmed format prevents undesirable cuts.

## Please note:

- Allow for trim allowance and safety margin according to instructions.
- Arrange background graphics, images or graphics up to the edge of the data format.
- Tolerances may occur during production due to cutting, punching and folding processes.
- This sketch is not drawn to scale.
- Printing data: Instructions and templates can be found under the menu item "Printing data" at www.onlineprinters.com.