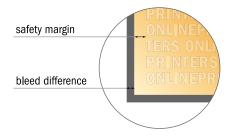

Maintaining 4 mm space between the text/information and the edge of the trimmed format prevents undesirable cuts.