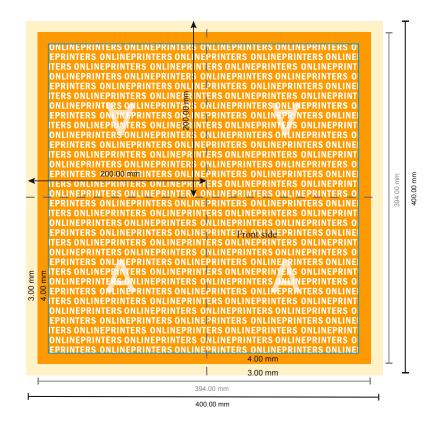

## Napkins (organic airlaid)

40 x 40 cm • 1/4 fold

- Data format (incl. 3.00 mm bleed): 40.00 x 40.00 cm
- Trimmed size (open): 40.00 x 40.00 cm
- Trimmed size (closed): 20.00 x 20.00 cm
- Printable area: 39.40 x 39.40 cm
- Safety margin

Maintaining 4 mm space between the text/information and the edge of the trimmed format prevents undesirable cuts.