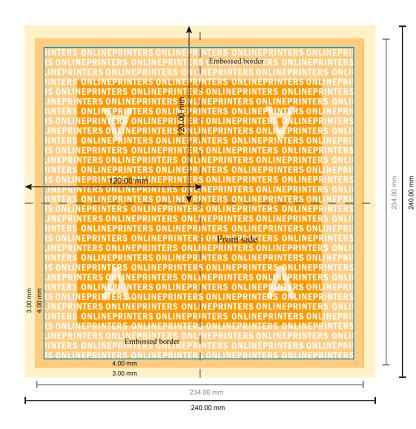

## Napkins (tissue)

24 x 24 cm • 1/4 fold

- Data format (incl. 3.00 mm bleed): 24.00 x 24.00 cm
- Trimmed size (open): 24.00 x 24.00 cm
- Trimmed size (closed): 12.00 x 12.00 cm
- Printable area: 23.40 x 23.40 cm
- Safety margin Maintaining 4 mm space between the text/information and the edge of the trimmed format prevents undesirable cuts.