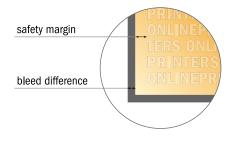

## Napkins (tissue)

24 x 24 cm • 1/4 fold

- Data format (incl. 3.00 mm bleed): 24.00 x 24.00 cm
- Trimmed size (open): 24.00 x 24.00 cm
- Trimmed size (closed): 12.00 x 12.00 cm
- Printable area: 23.40 x 23.40 cm
- Safety margin Maintaining 4 mm space between the text/information and the edge of the trimmed format prevents undesirable cuts.