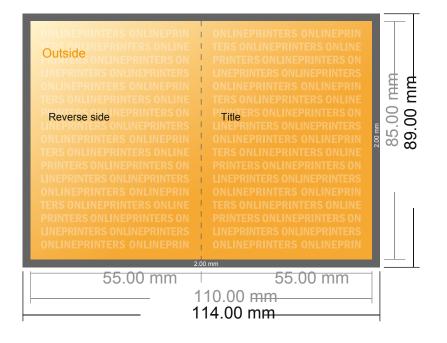

# **Folded Cards Portrait**

8.5 x 5.5 cm • Single fold • 4 pages

- Data format (incl. 2.00 mm bleed): 11.40 x 8.90 cm
- Trimmed size (open): 11.00 x 8.50 cm
- Trimmed size (closed): 5.50 x 8.50 cm

## Safety margin

Maintaining 4 mm space between the text/information and the edge of the trimmed format prevents undesirable cuts.

### Please note:

- Allow for trim allowance and safety margin according to instructions.
- Arrange background graphics, images or graphics up to the edge of the data format.
- Tolerances may occur during production due to cutting, punching and folding processes.
- This sketch is not drawn to scale.
- Printing data: Instructions and templates can be found under the menu item "Printing data" at www.onlineprinters.com.