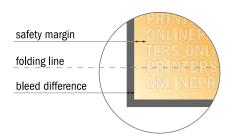

## Safety margin

Maintaining 4 mm space between the text/information and the edge of the trimmed format prevents undesirable cuts.

### Please note:

- Allow for trim allowance and safety margin according to instructions.
- Arrange background graphics, images or graphics up to the edge of the data format.
- Tolerances may occur during production due to cutting, punching and folding processes.
- This sketch is not drawn to scale.
- Printing data: Instructions and templates can be found under the menu item "Printing data" at www.onlineprinters.com.