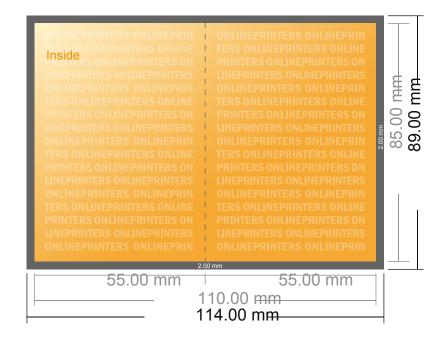

# **Folded Cards Portrait**

8.5 x 5.5 cm • Single fold • 4 pages

- Data format (incl. 2.00 mm bleed): 11.40 x 8.90 cm
- Trimmed size (open): 11.00 x 8.50 cm
- Trimmed size (closed): 5.50 x 8.50 cm

## Safety margin

Maintaining 4 mm space between the text/information and the edge of the trimmed format prevents undesirable cuts.

### Please note:

- Allow for trim allowance and safety margin according to instructions.
- Arrange background graphics, images or graphics up to the edge of the data format.
- Tolerances may occur during production due to cutting, punching and folding processes.
- This sketch is not drawn to scale.
- Printing data: Instructions and templates can be found under the menu item "Printing data" at www.onlineprinters.com.