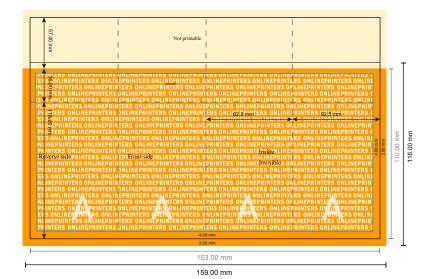

## Cutlery pouches (airlaid)

33 x 40 cm

- Data format (incl. 3.00 mm bleed): 15.90 x 11.60 cm
- Trimmed size (open): 33.00 x 40.00 cm
- Trimmed size (closed): 8.25 x 21.00 cm
- Printable area: 15.30 x 11.00 cm

## Safety margin

Maintaining 4 mm space between the text/information and the edge of the trimmed format prevents undesirable cuts.