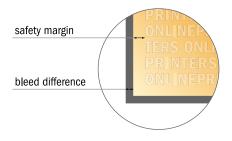

## Safety margin

Maintaining 4 mm space between the text/information and the edge of the trimmed format prevents undesirable cuts.