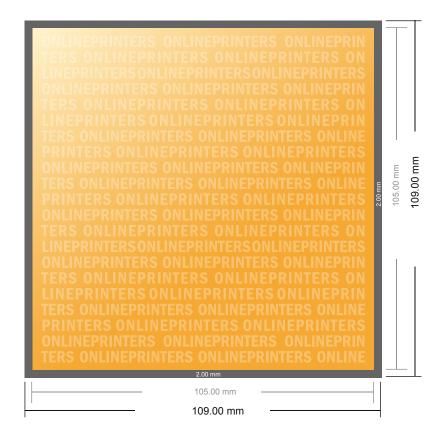

## **Postcard Stickers**

A6-Square

- Data format (incl. 2.00 mm bleed): 10.90 x 10.90 cm
- Trimmed size: 10.50 x 10.50 cm