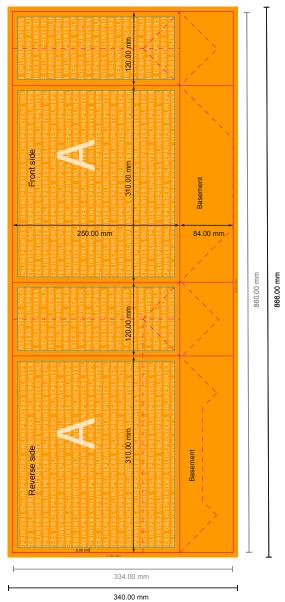

#### NOTE

Please remove the die line from the download template before generating your artwork files. Please provide a second file (view file) to specify the position of the die line.

- Data format (incl. 3.00 mm bleed): 86.60 x 34.00 cm
- Trimmed size (open): 86.00 x 33.40 cm
- Trimmed size (closed): 31.00 x 25.00 x 12.00 cm
- Safety margin Maintaining 5.00 mm space between the text/information and the edge of the trimmed format prevents undesirable cuts.

### Please note:

- Allow for trim allowance and safety margin according to instructions.
- Arrange background graphics, images or graphics up to the edge of the data format.
- Tolerances may occur during production due to cutting, punching and folding processes.
- This sketch is not drawn to scale.
- Printing data: Instructions and templates can be found under the menu item "Printing data" at www.onlineprinters.com.