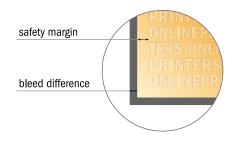

#### NOTE

Please remove the die line from the download template before generating your artwork files. Please provide a second file (view file) to specify the position of the die line.

- Data format (incl. 3.00 mm bleed): 86.60 x 34.00 cm
- Trimmed size (open): 86.00 x 33.40 cm
- Trimmed size (closed): 31.00 x 25.00 x 12.00 cm
- Safety margin Maintaining 5.00 mm space between the text/information and the edge of the trimmed format prevents undesirable cuts.