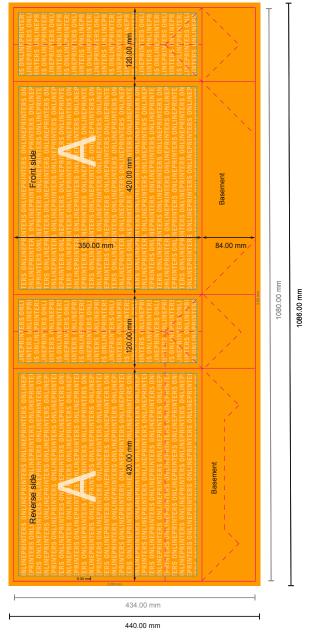

## STANDARD paper bags with twisted handles

42 x 35 x 12 cm

Format view rotated by 90 degrees.

## NOTE

Please remove the die line from the download template before generating your artwork files. Please provide a second file (view file) to specify the position of the die line.

- Data format (incl. 3.00 mm bleed): 108.60 x 44.00 cm
- Trimmed size (open): 108.00 x 43.40 cm
- Trimmed size (closed): 42.00 x 35.00 x 12.00 cm