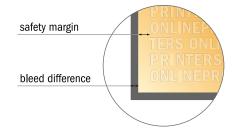

## Safety margin

Maintaining 5.00 mm space between the text/information and the edge of the trimmed format prevents undesirable cuts.

## Please note:

- Allow for trim allowance and safety margin according to instructions.
- Arrange background graphics, images or graphics up to the edge of the data format.
- Tolerances may occur during production due to cutting, punching and folding processes.
- This sketch is not drawn to scale.
- Printing data: Instructions and templates can be found under the menu item "Printing data" at www.onlineprinters.com.