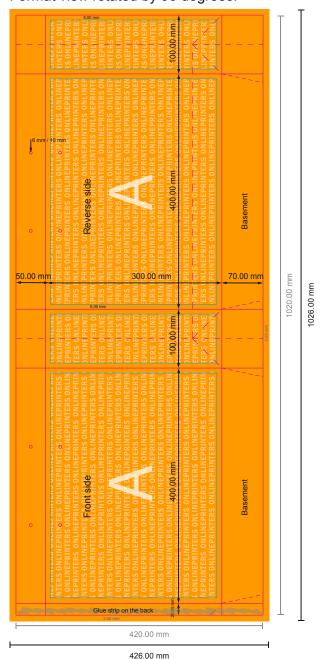

# STANDARD paper bags with rope handles

40 x 30 x 10 cm

### Format view rotated by 90 degrees.

#### NOTE

Please remove the die line from the download template before generating your artwork files. Please provide a second file (view file) to specify the position of the die line.

- Data format (incl. 3.00 mm bleed): 102.60 x 42.60 cm
- Trimmed size (open): 102.00 x 42.00 cm
- Trimmed size (closed): 40.00 x 30.00 x 10.00 cm