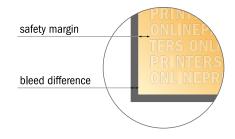

## Safety margin

Maintaining 5.00 mm space between the text/information and the edge of the trimmed format prevents undesirable cuts.