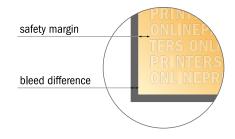

## Safety margin

Maintaining 5.00 mm space between the text/information and the edge of the trimmed format prevents undesirable cuts.

## Please note:

- Allow for trim allowance and safety margin according to instructions.
- Arrange background graphics, images or graphics up to the edge of the data format.
- Tolerances may occur during production due to cutting, punching and folding processes.
- This sketch is not drawn to scale.
- Printing data: Instructions and templates can be found under the menu item "Printing data" at www.onlineprinters.com.