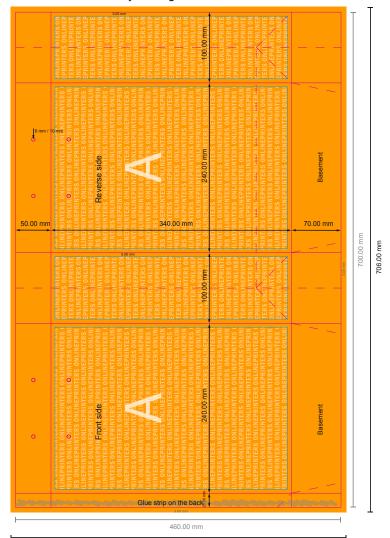

## CLASSIC paper bags with rope handles

24 x 34 x 10 cm

Format view rotated by 90 degrees.

466.00 mm

## NOTE

Please remove the die line from the download template before generating your artwork files. Please provide a second file (view file) to specify the position of the die line.

- Data format (incl. 3.00 mm bleed): 70.60 x 46.60 cm
- Trimmed size (open): 70.00 x 46.00 cm
- Trimmed size (closed): 24.00 x 34.00 x 10.00 cm