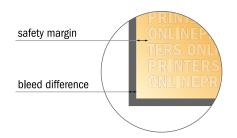

## Safety margin

Maintaining 5.00 mm space between the text/information and the edge of the trimmed format prevents undesirable cuts.