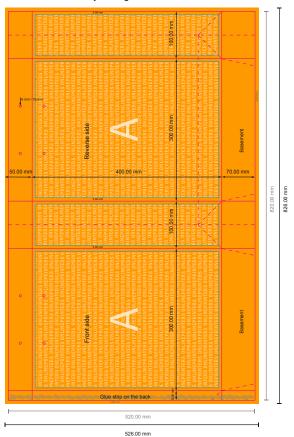

## CLASSIC paper bags with rope handles

30 x 40 x 10 cm

Format view rotated by 90 degrees.

## NOTE

Please remove the die line from the download template before generating your artwork files Please provide a second file (view file) to specify the position of the die line.

- Data format (incl. 3.00 mm bleed): 82.60 x 52.60 cm
- Trimmed size (open): 82.00 x 52.00 cm
- Trimmed size (closed): 30.00 x 40.00 x 10.00 cm