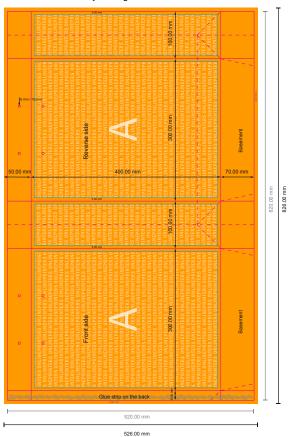

## Safety margin

Maintaining 4 mm space between the text/information and the edge of the trimmed format prevents undesirable cuts.